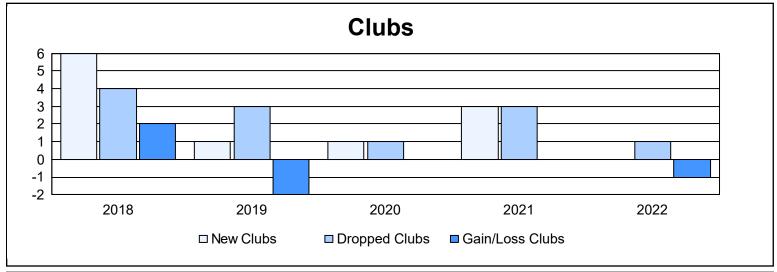

District 355 D As of June 2022 Cumulative

| Year      | New<br>Clubs | Dropped<br>Clubs | Gain/<br>Loss<br>Clubs | New<br>Members | Charter<br>Members | Reinstate<br>Members | Transfer<br>Members | Total<br>Member<br>Added | Total<br>Members<br>Dropped | Gain/<br>Loss<br>Members |
|-----------|--------------|------------------|------------------------|----------------|--------------------|----------------------|---------------------|--------------------------|-----------------------------|--------------------------|
| 2017-2018 | 6            | 4                | 2                      | 805            | 242                | 25                   | 8                   | 1,080                    | 761                         | 319                      |
| 2018-2019 | 1            | 3                | -2                     | 1,197          | 104                | 50                   | 8                   | 1,359                    | 983                         | 376                      |
| 2019-2020 | 1            | 1                | 0                      | 441            | 32                 | 28                   | 7                   | 508                      | 1,453                       | -945                     |
| 2020-2021 | 3            | 3                | 0                      | 587            | 115                | 14                   | 7                   | 723                      | 600                         | 123                      |
| 2021-2022 | 0            | 1                | -1                     | 473            | 7                  | 11                   | 22                  | 513                      | 714                         | -201                     |
| Average   | 2            | 2                | 0                      | 701            | 100                | 26                   | 10                  | 837                      | 902                         | -66                      |