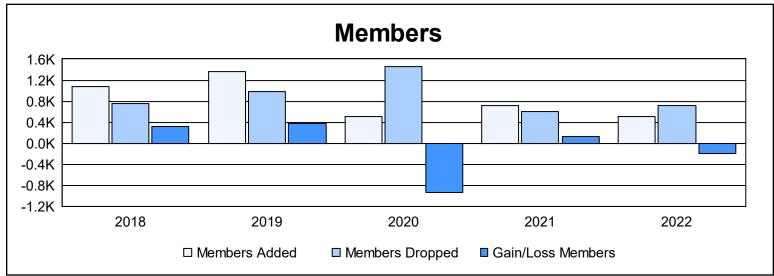

District 355 D As of June 2022 Cumulative

| Year      | New<br>Clubs | Dropped<br>Clubs | Gain/<br>Loss<br>Clubs | New<br>Members | Charter<br>Members | Reinstate<br>Members | Transfer<br>Members | Total<br>Member<br>Added | Total<br>Members<br>Dropped | Gain/<br>Loss<br>Members |
|-----------|--------------|------------------|------------------------|----------------|--------------------|----------------------|---------------------|--------------------------|-----------------------------|--------------------------|
| 2017-2018 | 6            | 4                | 2                      | 805            | 242                | 25                   | 8                   | 1,080                    | 761                         | 319                      |
| 2018-2019 | 1            | 3                | -2                     | 1,197          | 104                | 50                   | 8                   | 1,359                    | 983                         | 376                      |
| 2019-2020 | 1            | 1                | 0                      | 441            | 32                 | 28                   | 7                   | 508                      | 1,453                       | -945                     |
| 2020-2021 | 3            | 3                | 0                      | 587            | 115                | 14                   | 7                   | 723                      | 600                         | 123                      |
| 2021-2022 | 0            | 1                | -1                     | 473            | 7                  | 11                   | 22                  | 513                      | 714                         | -201                     |
| Average   | 2            | 2                | 0                      | 701            | 100                | 26                   | 10                  | 837                      | 902                         | -66                      |